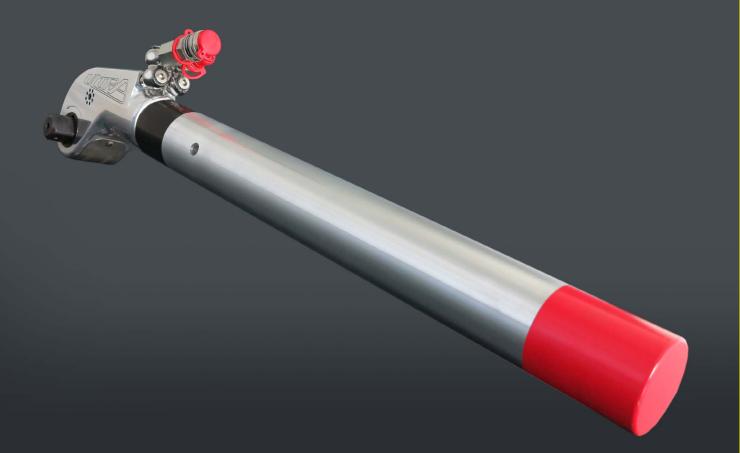

## **EXTENDED REACTION TUBE**

TU Series Square Drive Hydraulic Torque Wrench Accessory

TU Series Square Drive Hydraulic Torque Wrench - Extended Reaction Tube

|  | MODEL # | PART #        | MAX DIAMETER<br>(IN/MM) | LENGTH<br>(IN/MM) |
|--|---------|---------------|-------------------------|-------------------|
|  | TU-2    | ATU-2-03-ERT  | 2.00/50                 | 17.99/456         |
|  | TU-3    | ATU-3-03-ERT  | 2.62/66                 | 23.00/584         |
|  | TU-5    | ATU-5-03-ERT  | 3.00/76                 | 20.00/508         |
|  | TU-7    | ATU-7-03-ERT  | 3.50/88                 | 22.00/558         |
|  | TU-11   | ATU-11-03-ERT | 3.75/95                 | 24.00/609         |
|  | TU-20   | ATU-20-03-ERT | 4.00/101                | 18.00/457         |
|  | TU-27   | ATU-27-03-ERT | 5.00/127                | 15.00/381         |
|  | TU-60   | N/A           | N/A                     | N/A               |

TU Series - Extended Reaction Tube

Attach this reaction tube in place of the standard reaction arm when your reaction point is located further from the nut.