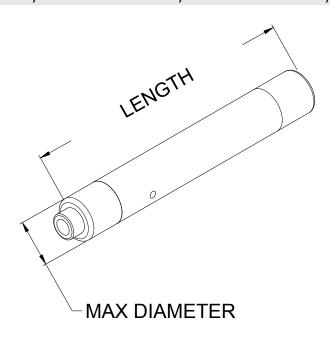

## **EXTENDED REACTION TUBE**

TU Series Square Drive Hydraulic Torque Wrench Accessory

TU Series Square Drive Hydraulic Torque Wrench - Extended Reaction Tube

|  | MODEL # | PART #        | MAX DIAMETER<br>(IN/MM) | LENGTH<br>(IN/MM) |
|--|---------|---------------|-------------------------|-------------------|
|  | TU-2    | ATU-2-03-ERT  | 2.00/50                 | 17.99/456         |
|  | TU-3    | ATU-3-03-ERT  | 2.62/66                 | 23.00/584         |
|  | TU-5    | ATU-5-03-ERT  | 3.00/76                 | 20.00/508         |
|  | TU-7    | ATU-7-03-ERT  | 3.50/88                 | 22.00/558         |
|  | TU-11   | ATU-11-03-ERT | 3.75/95                 | 24.00/609         |
|  | TU-20   | ATU-20-03-ERT | 4.00/101                | 18.00/457         |
|  | TU-27   | ATU-27-03-ERT | 5.00/127                | 15.00/381         |
|  | TU-60   | N/A           | N/A                     | N/A               |