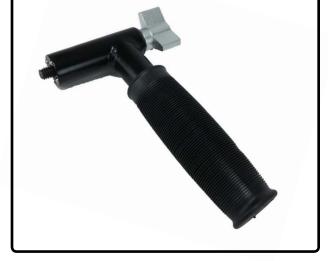

## **TOOL HANDLE**TX Series Low Profile Hydraulic Torque Wrench Accessory

TX Series Low Profile Hydraulic Torque Wrench - Tool Handle

|            | MODEL #         | PART #      | NORMAL LENGTH (IN/MM) | GRIP LENGTH<br>(IN/MM) | WIDTH<br>(IN/MM) |
|------------|-----------------|-------------|-----------------------|------------------------|------------------|
|            |                 |             |                       |                        |                  |
| Small Size | TX-2            | ACC-TCH-8-S | 3.12/79               | 3.42/87                | 1.50/38          |
| Large Size | TX-4/8/16/32/45 | ACC-TCH-8-L | 3.44/87               | 4.56/115               | 1.35/34          |