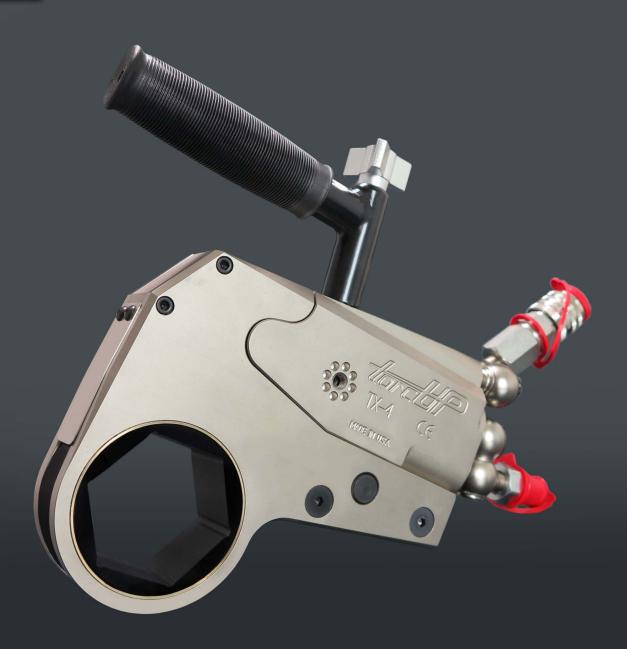

TX Series - Tool Handle

This ergonomically designed handle for TorcUP hydraulic tooling can be attached to the tool for safe operation and positioning of the tool, while keeping hands clear of any reaction points.