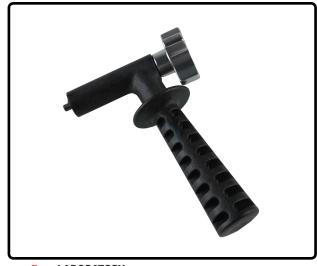

## **TOOL HANDLE**TX Series Low Profile Hydraulic Torque Wrench Accessory

TX Series Low Profile Hydraulic Torque Wrench - Tool Handle

|            | MODEL #         | PART #      | NORMAL LENGTH (IN/MM) | GRIP LENGTH<br>(IN/MM) | WIDTH<br>(IN/MM) |
|------------|-----------------|-------------|-----------------------|------------------------|------------------|
|            |                 |             |                       |                        |                  |
| Small Size | TX-2            | ACC-TCH-8-S | 3.12/79               | 3.42/87                | 1.50/38          |
| Large Size | TX-4/8/16/32/45 | ACC-TCH-8-L | 3.44/87               | 4.56/115               | 1.35/34          |