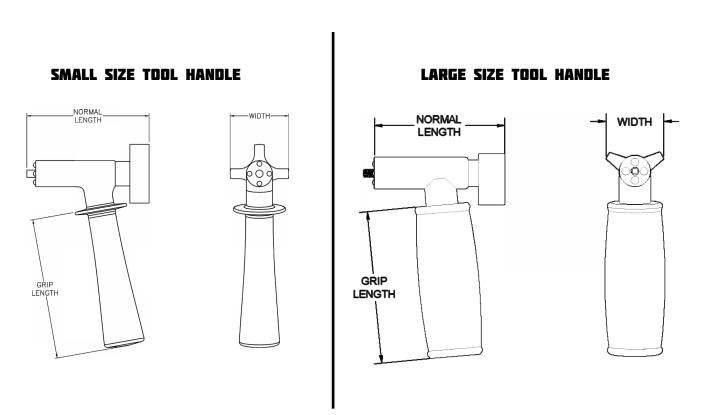

## **TOOL HANDLE**TX Series Low Profile Hydraulic Torque Wrench Accessory

TX Series Low Profile Hydraulic Torque Wrench - Tool Handle

|            | MODEL #         | PART #      | NORMAL LENGTH (IN/MM) | GRIP LENGTH<br>(IN/MM) | WIDTH<br>(IN/MM) |
|------------|-----------------|-------------|-----------------------|------------------------|------------------|
|            |                 |             |                       |                        |                  |
| Small Size | TX-2            | ACC-TCH-8-S | 3.12/79               | 3.42/87                | 1.50/38          |
| Large Size | TX-4/8/16/32/45 | ACC-TCH-8-L | 3.44/87               | 4.56/115               | 1.35/34          |